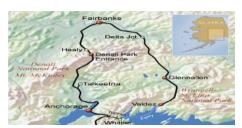

## Alaska Highlights

## Highlights include Denali National Park, Prince William Sound and Kenai Fjords National Park



- 8 nights accommodation; standard accommodation (tourist / moderate class hotels) or upgraded accommodation (moderate class to first class hotels)
- Bus tour into Denali National Park with snack
- Alaska Marine Highway Ferry from Valdez to Whittier (passengers and car space)
- Comprehensive travel documentation and information package; daily driving descriptions and directions to hotels (deposited at the first hotel)
- All taxes
- 8 days rental vehicle with unlimited mileage, LDW, taxes car pick up day 2
- Tour Briefing



Driving itinerary includes Alaska's most scenic roads and highlights

## **Alaska Highlight Self Drive**

Standard Accommodation Package

Upgrade your accommodation for only \$683pp or add on 7 Night Cruise along the Inside Passage from \$949.00pp

per person from...